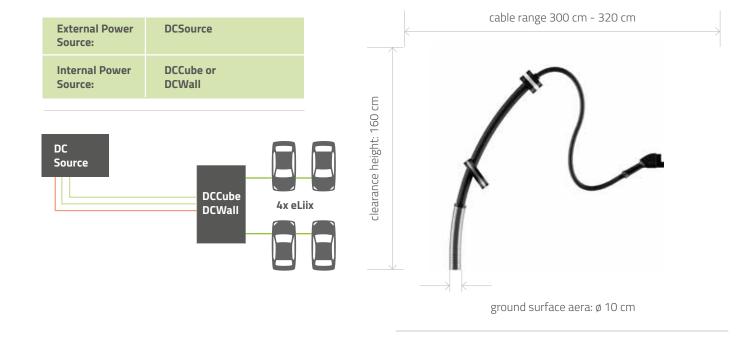

# **CCS charging point**

- : Vehicle type independent connection
- :: Stable power supply
- :: Lightweight charging cable and plug
- :: High Power Charging
- :: Uncooled and cooled version available