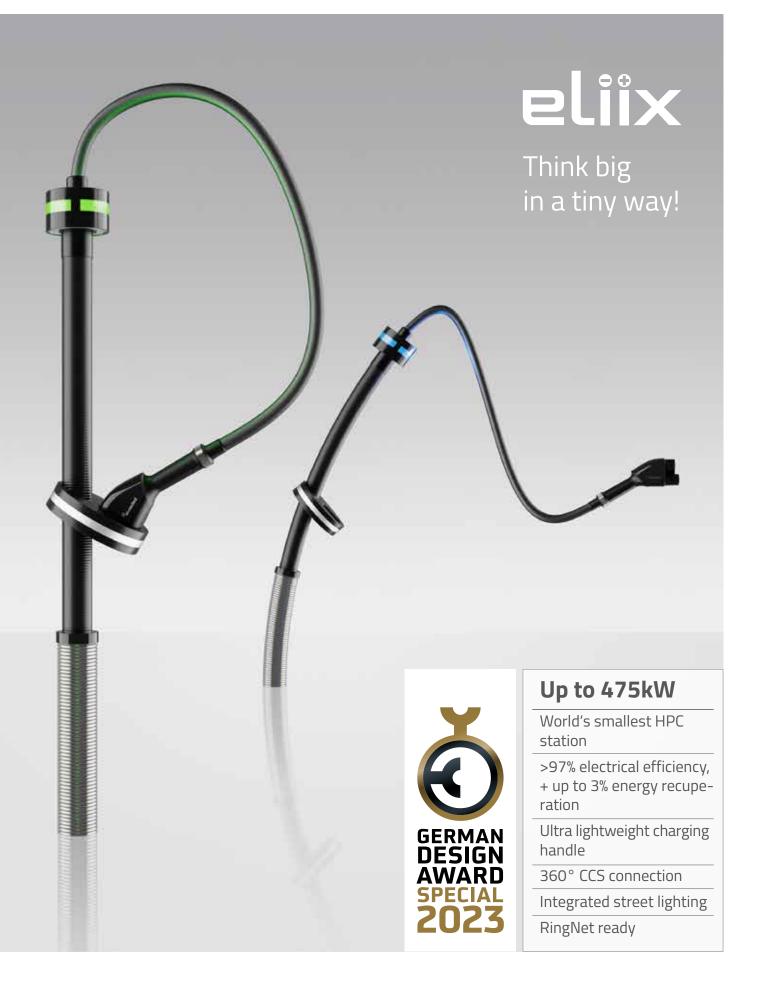

# **Charging technology**

- :: Parallel, sequential and priority charging
- :: Liquid cooled power electronics :: Efficiency > 97 % (electric)

# Accessibility

- :: 360° charging gun connection
- :: Variable connection arm
- No cables on groundAutomated cable re-positioning
- :: Barrier-free access and handling
- :: Compatible to various vehicle types

### **Urban furniture**

- :: Compact architecture and construction
- :: Seamless area integration
- :: Footprint: 0,004m<sup>2</sup>? only!

# **CCS charging point**

- : Vehicle type independent connection
- :: Stable power supply
- :: Lightweight charging cable and plug
- :: High Power Charging
- :: Uncooled and cooled version available