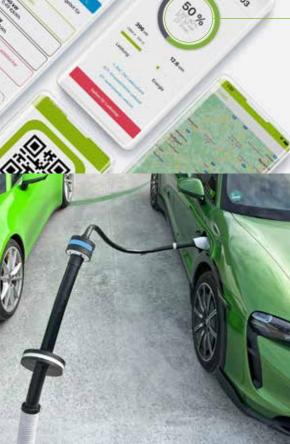

### Software

- :: Access and user control by Android/iOS application
- :: Customer support from backend
- :: Dynamic energy management

# **CCS charging point**

- : Vehicle type independent connection
- :: Stable power supply
- :: Lightweight charging cable and plug
- :: High Power Charging
- :: Uncooled and cooled version available